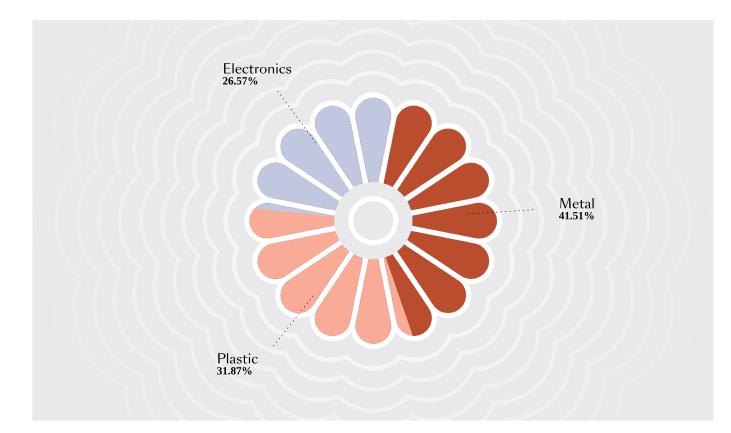

## COUNTRY OF ORIGIN: THE NETHERLANDS

| PRODUCT WEIGHT<br>COATING 0.06%<br>ELECTRONICS 26.57% |                 | PACKAGING MATERIAL WEIGHT |        |
|-------------------------------------------------------|-----------------|---------------------------|--------|
|                                                       |                 |                           |        |
|                                                       |                 | METAL 41.51%              |        |
| D                                                     | 0.0.00/         | PAPER 99.36%              |        |
| Brass<br>Stainless Steel                              | 9.88%<br>87.93% | Paper                     | 1.27%  |
| Steel                                                 | 1.92%           | Cardboard                 | 98.73% |
| Iron                                                  | 0.28%           | PLASTIC 0.57%             |        |
| PLASTIC 31.87%                                        |                 | PA                        | 5.31%  |
| PMMA                                                  | 35.87%          | PE                        | 46.38% |
| PA                                                    | 0.54%           | PP                        | 48.31% |
| PE                                                    | 1.54%           |                           |        |
| Silicone                                              | 0.04%           |                           |        |
| ABS                                                   | 53.97%          |                           |        |
| PA6GF30                                               | 6.97%           |                           |        |
| PA66                                                  | 1.08%           |                           |        |