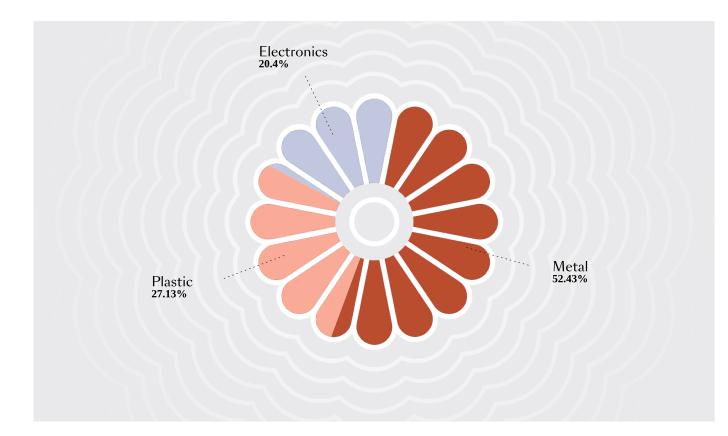

### PACKAGING MATERIAL WEIGHT

| COATING 0.04%     |        |               |        |
|-------------------|--------|---------------|--------|
| ELECTRONICS 20.4% |        | - Steel       | 100%   |
| METAL 52.43%      |        |               | 100 %  |
| Brass             | 8.14%  | PAPER 99.59%  |        |
| Stainless Steel   | 90.57% | Paper         | 0.8%   |
| Steel             | 1.13%  | Cardboard     | 99.2%  |
| Iron              | 0.17%  | PLASTIC 0.37% |        |
| PLASTIC 27.13%    |        | PA            | 10.09% |
| PMMA              | 43.92% | PE PA         | 44.04% |
| PA                | 0.47%  | PP            | 45.87% |
| PE                | 1.34%  |               |        |
| Silicone          | 0.03%  |               |        |
| ABS               | 47.2%  |               |        |
| PA6GF30           | 6.1%   |               |        |
| PA66              | 0.94%  |               |        |
|                   |        |               |        |