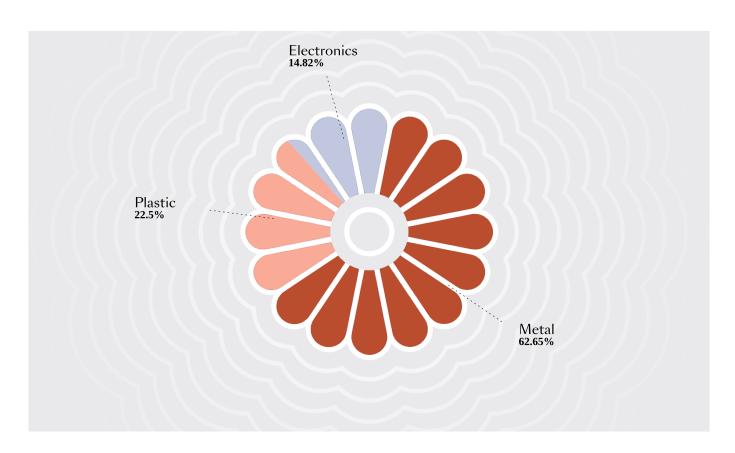

## **COUNTRY OF ORIGIN: THE NETHERLANDS**

| PRODUCT WEIGHT  COATING 0.03% |        | PACKAGING MATERIAL WEIGHT  METAL 0.02% |        |
|-------------------------------|--------|----------------------------------------|--------|
|                               |        |                                        |        |
| METAL <b>62.65</b> %          |        | - Steel                                | 100%   |
|                               |        | PAPER <b>99.77</b> %                   |        |
| Brass                         | 6.82%  |                                        | 0.610/ |
| Stainless Steel               | 92.23% | Paper                                  | 0.61%  |
| Steel                         | 0.86%  | Cardboard                              | 99.39% |
| Iron                          | 0.1%   | PLASTIC 0.21%                          |        |
| PLASTIC 22.5%                 |        |                                        | 9.82%  |
| PMMA                          | 53.07% | PE                                     | 45.54% |
| PA                            | 0.39%  | PP                                     | 44.64% |
| Silicone                      | 0.03%  |                                        |        |
| ABS                           | 39.49% |                                        |        |
| PA6GF30                       | 5.1%   |                                        |        |
| PA66                          | 0.79%  |                                        |        |
| PE                            | 1.12%  |                                        |        |