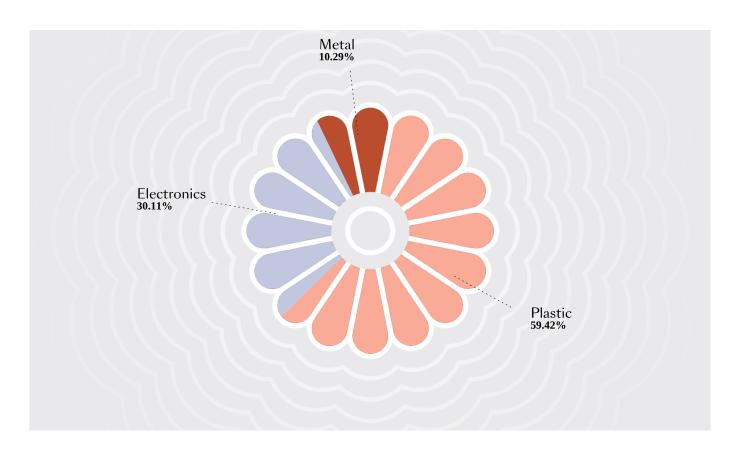

## **COUNTRY OF ORIGIN: THE NETHERLANDS**

| COATING 0.15%       |        |  |
|---------------------|--------|--|
| ELECTRONICS 30.11%  |        |  |
| METAL 10.29%        |        |  |
| Steel               | 94.22% |  |
| Stainless Steel     | 2.96%  |  |
| Iron                | 2.81%  |  |
| PAPER <b>0.03</b> % |        |  |
| Paper               | 100%   |  |

| PLASTIC <b>59.42</b> % |        |
|------------------------|--------|
| PA                     | 48.33% |
| PBT                    | 5.64%  |
| ABS                    | 12.54% |
| Polyester              | 24.73% |
| PE                     | 0.28%  |
| PA Glass Filled        | 8.03%  |
| EPDM                   | 0.38%  |
|                        |        |