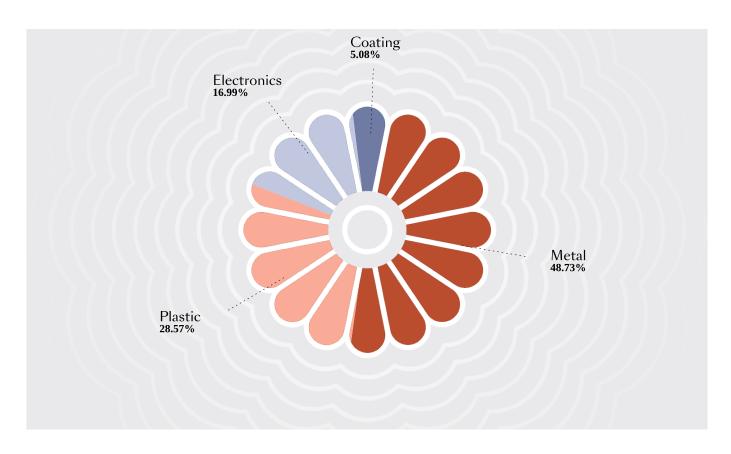

## **COUNTRY OF ORIGIN: THE NETHERLANDS**

| PRODUCT WEIGHT  COATING 5.08%  ELECTRONICS 16.99% |        | PLASTIC 28.57%       |                           |              |  |             |       |
|---------------------------------------------------|--------|----------------------|---------------------------|--------------|--|-------------|-------|
|                                                   |        | PC<br>PA<br>ABS      | 58.56%<br>0.35%<br>35.53% |              |  |             |       |
|                                                   |        |                      |                           | METAL 48.73% |  | Polyolefine | 0.09% |
|                                                   |        |                      |                           |              |  | _ Rubber    | 0.17% |
| Phosphor bronze                                   | 1.49%  | PA66                 | 0.71%                     |              |  |             |       |
| Stainless Steel                                   | 96.53% | PA6GF30              | 4.59%                     |              |  |             |       |
| Steel                                             | 1.7%   |                      |                           |              |  |             |       |
| Iron                                              | 0.28%  | PACKAGING MATERI     | AL WEIGHT                 |              |  |             |       |
| PAPER 0.62%                                       |        | PAPER <b>99.81</b> % |                           |              |  |             |       |
| Paper                                             | 100%   | Paper                | 0.2%                      |              |  |             |       |
|                                                   |        | Cardboard            | 99.8%                     |              |  |             |       |
|                                                   |        | PLASTIC 0.19%        |                           |              |  |             |       |
|                                                   |        | PE                   | 47.89%                    |              |  |             |       |
|                                                   |        | PP                   | 46.95%                    |              |  |             |       |
|                                                   |        | PA                   | 5.16%                     |              |  |             |       |