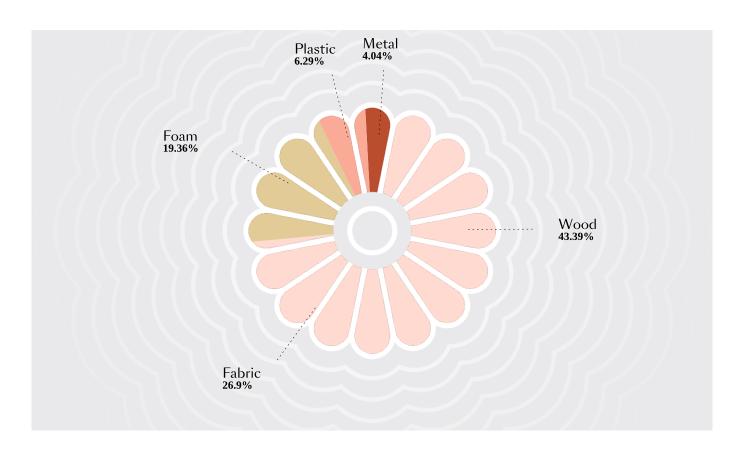

## **COUNTRY OF ORIGIN: THE NETHERLANDS**

| PRODUCT WEIGHT                                                    |                 | PLASTIC 6.29%                |                         |
|-------------------------------------------------------------------|-----------------|------------------------------|-------------------------|
|                                                                   |                 |                              |                         |
| Composite: PE, PMMA,<br>Cotton<br>Polyester/ Wool                 | 0.72%<br>93.66% | PA<br>PE<br>Rubber           | 87.8%<br>9.68%<br>0.28% |
| Composite: PP, PE, Cotton<br>Composite: PE, PA, Elastane,<br>Wool | 1.5%<br>4.12%   | WOOD 43.39%  Multiplex heavy | 100%                    |
| FOAM <b>19.36</b> %                                               |                 | PACKAGING MATERIAL           | _ WEIGHT                |
| PU                                                                | 100%            | PAPER <b>94.75</b> %         |                         |
| LEATHER 0.02%                                                     |                 | Cardboard                    | 100%                    |
| Leather                                                           | 100%            | PLASTIC 5.25%                |                         |
| METAL <b>4.04</b> %                                               |                 | PE                           | 100%                    |
| Steel                                                             | 100%            |                              |                         |