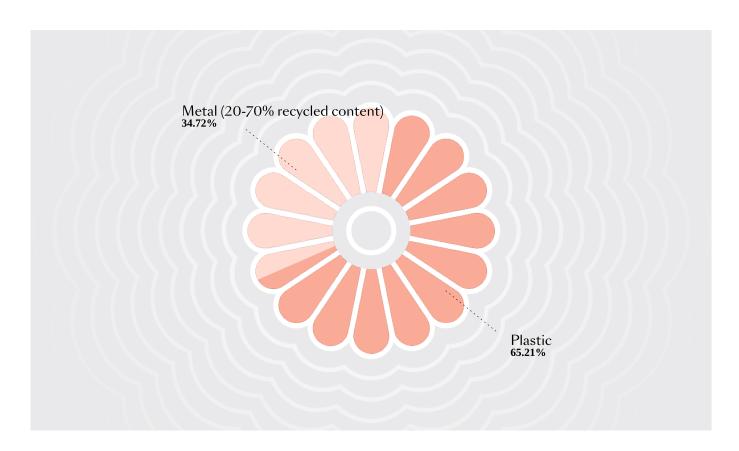

## **COUNTRY OF ORIGIN: THE NETHERLANDS**

| PRODUCT WEIGHT  ELECTRONICS 0%  FABRIC 0.07% |        | PACKAGING MATERIAL WEIGHT  PAPER (53-100% RECYCLED CONTENT) 99.8%  Cardboard 68.02% |        |                           |                       |              |        |
|----------------------------------------------|--------|-------------------------------------------------------------------------------------|--------|---------------------------|-----------------------|--------------|--------|
|                                              |        |                                                                                     |        | Felt                      | 100%                  | Paper        | 31.98% |
|                                              |        |                                                                                     |        | METAL (20-70% RECYCLED CO | NTENT) <b>34.72</b> % | PLASTIC 0.2% |        |
| Steel                                        | 99.13% | PP                                                                                  | 76.92% |                           |                       |              |        |
| Stainless Steel                              | 0.87%  | PE                                                                                  | 23.08% |                           |                       |              |        |
| PLASTIC 65.21%                               |        | -                                                                                   |        |                           |                       |              |        |
| PA6GF                                        | 0.56%  | -                                                                                   |        |                           |                       |              |        |
| ABS                                          | 0.06%  |                                                                                     |        |                           |                       |              |        |
| PP                                           | 0.03%  |                                                                                     |        |                           |                       |              |        |
| PPGF30                                       | 99.36% |                                                                                     |        |                           |                       |              |        |