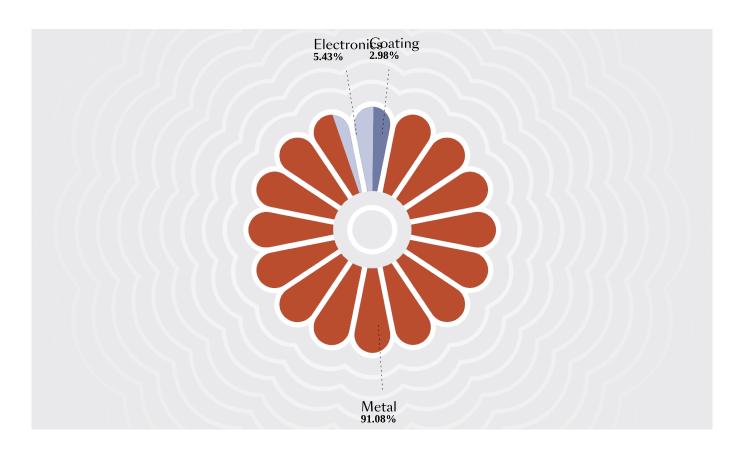

## **COUNTRY OF ORIGIN: THE NETHERLANDS**

| PRODUCT WEIGHT       |        |
|----------------------|--------|
| COATING 2.98%        |        |
| ELECTRONICS 5.43%    |        |
| METAL <b>91.08</b> % |        |
| Brass                | 16.01% |
| Steel                | 71.09% |
| Aluminium            | 9.67%  |
| Sendzimir            | 2.79%  |
| Iron                 | 0.07%  |
| Stainless Steel      | 0.38%  |
| PLASTIC 0.51%        |        |
| PE                   | 50%    |
| PA                   | 20.37% |
| ABS                  | 12.35% |
| PC                   | 17.28% |
|                      |        |