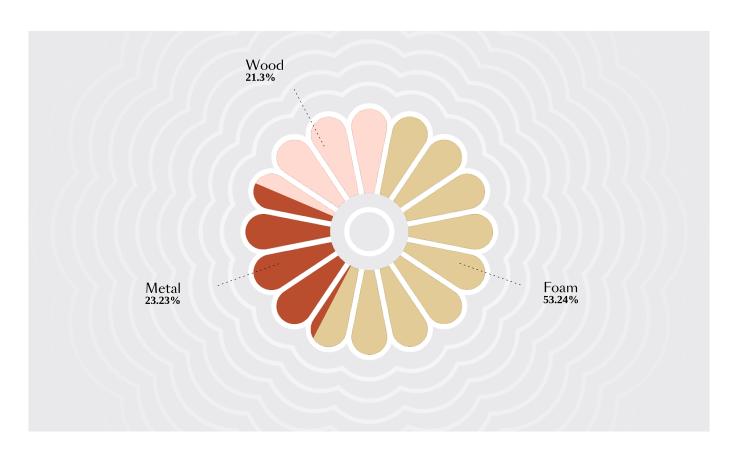

## **COUNTRY OF ORIGIN: THE NETHERLANDS**

| PRODUCT WEIGHT              |        | PLASTIC 0.7%              |        |
|-----------------------------|--------|---------------------------|--------|
| FABRIC 1.5%                 |        | PE                        | 6.55%  |
|                             |        | PA                        | 37.09% |
| Cotton                      | 52.54% | Rubber                    | 9.09%  |
| Composite: PE, PMMA, Cotton | 22.03% | PP                        | 47.27% |
| Composite: PP, PE, Cotton   | 25.42% | WOOD <b>21.3</b> %        |        |
| FOAM <b>53.24</b> %         |        | Oak                       | 4.31%  |
| PU                          | 100%   | Multiplex heavy           | 95.69% |
| LEATHER 0.03%               |        | PACKAGING MATERIAL WEIGHT |        |
| Leather                     | 100%   | PAPER <b>94.3</b> %       |        |
| METAL <b>23.23</b> %        |        | Paper                     | 0.15%  |
| Steel                       | 100%   | Cardboard                 | 99.85% |
|                             | 10070  | PLASTIC 5.7%              |        |
|                             |        | PE                        | 100%   |