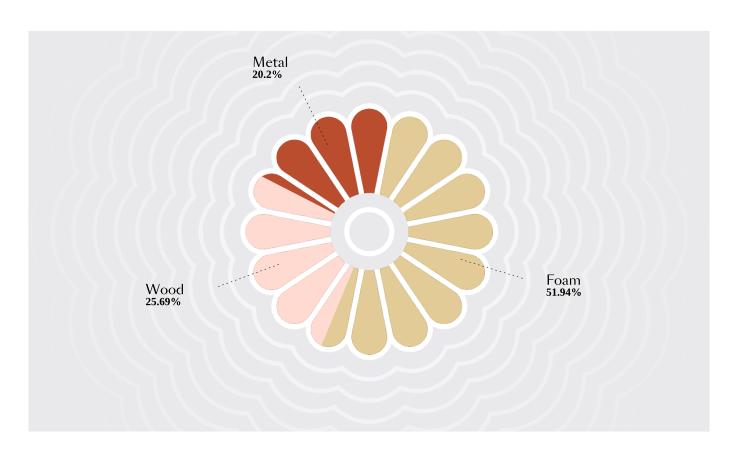

## **COUNTRY OF ORIGIN: THE NETHERLANDS**

| PRODUCT WEIGHT            |        | PLASTIC 0.59%        |                  |
|---------------------------|--------|----------------------|------------------|
| FABRIC <b>1.56</b> %      |        | PP                   | 44.22%           |
| Composite: PE, PMMA,      | 28.21% | – PA<br>Rubber       | 38.78%<br>17.01% |
| Cotton                    |        | - Tubbei             | 17.0170          |
| Composite: PP, PE, Cotton | 32.05% | WOOD <b>25.69</b> %  |                  |
| Cotton                    | 39.74% |                      |                  |
|                           |        | – Oak                | 2.8%             |
| FOAM <b>51.94</b> %       |        | Multiplex heavy      | 97.2%            |
| PU                        | 100%   | PACKAGING MATERIA    | I WEIGHT         |
| LEATHER 0.02%             |        | PAPER <b>89.81</b> % | L WEIGHT         |
| Leather                   | 100%   |                      |                  |
|                           |        | _ Paper              | 0.22%            |
| METAL 20.2%               |        | Cardboard            | 99.78%           |
| Steel                     | 100%   | PLASTIC 10.19%       |                  |
|                           |        | PE                   | 100%             |