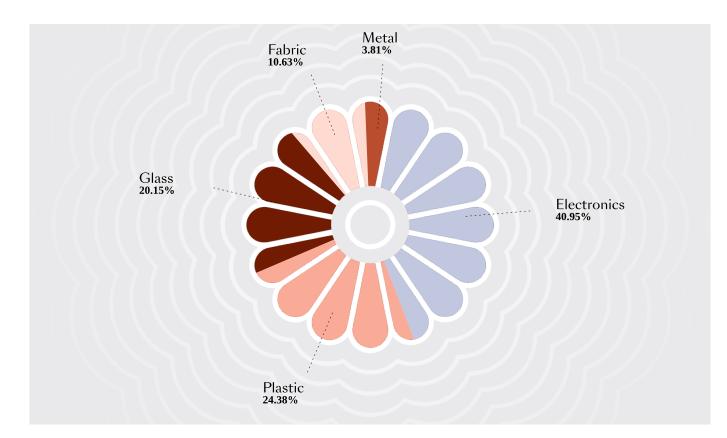

## COUNTRY OF ORIGIN: THE NETHERLANDS

| PRODUCT WEIGHT      |        | PLASTIC 24.38%            |        |
|---------------------|--------|---------------------------|--------|
| COATING 0.07%       |        | PA                        | 0.64%  |
|                     |        | PMMA                      | 51.7%  |
| ELECTRONICS 40.95%  |        | Silicone                  | 1.76%  |
| FABRIC 10.63%       |        | PA6GF30                   | 5.16%  |
|                     |        | - PA66                    | 0.8%   |
| Polyester           | 100%   | ABS                       | 39.63% |
|                     |        | - POM                     | 0.31%  |
| GLASS <b>20.15%</b> |        |                           |        |
| Glass               | 100%   | PACKAGING MATERIAL WEIGHT |        |
| METAL 3.81%         |        | PAPER 98.92%              |        |
| Steel               | 15.47% | Cardboard                 | 97.99% |
| Brass               | 34.21% | Paper                     | 2.01%  |
| Stainless Steel     | 4.02%  | PLASTIC 1.08%             |        |
| Aluminium           | 44.58% |                           |        |
| Iron                | 1.73%  | PE                        | 46.38% |
|                     |        | PP                        | 48.31% |
| PA66 0.01%          |        | PA                        | 5.31%  |