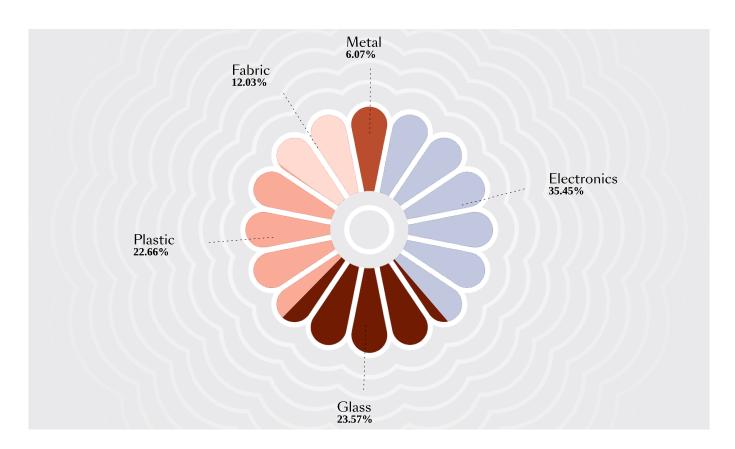

## **COUNTRY OF ORIGIN: THE NETHERLANDS**

| PRODUCT WEIGHT                    |                                    | PLASTIC 22.66%                                                                                                   |  |
|-----------------------------------|------------------------------------|------------------------------------------------------------------------------------------------------------------|--|
|                                   | PA                                 | 0.6%                                                                                                             |  |
|                                   | PA6CF30                            | 3.66%                                                                                                            |  |
| ELECTRONICS 35.45%  FABRIC 12.03% | PA66<br>ABS                        | 0.56%<br>28.1%                                                                                                   |  |
|                                   |                                    |                                                                                                                  |  |
| 100%                              | Silicone                           | 1.87%                                                                                                            |  |
|                                   | - POM                              | 0.44%                                                                                                            |  |
| 100%                              | PACKAGING MATERIAL WEIGHT          |                                                                                                                  |  |
|                                   | PAPER <b>98.48%</b>                |                                                                                                                  |  |
| 7.14%                             | -<br>Cardboard                     | 97.18%                                                                                                           |  |
| 39.19%                            | Paper                              | 2.82%                                                                                                            |  |
| 0.71%                             |                                    |                                                                                                                  |  |
| 31.76%                            | PLASTIC 1.52%                      |                                                                                                                  |  |
| 21.2%                             | PP                                 | 48.31%                                                                                                           |  |
| PA66 <b>0.01</b> %                | PE                                 | 46.38%                                                                                                           |  |
|                                   | PA                                 | 5.31%                                                                                                            |  |
|                                   | 7.14%<br>39.19%<br>0.71%<br>31.76% | PA PA6GF30 PA66 ABS PMMA Silicone POM  PACKAGING MATERI  PAPER 98.48%  Cardboard Paper  0.71% 31.76% 21.2% PP PE |  |