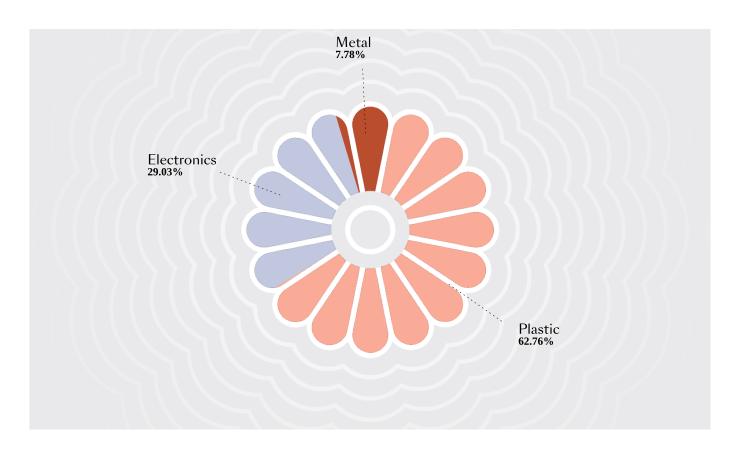

## **COUNTRY OF ORIGIN: THE NETHERLANDS**

| PRODUCT WEIGHT       |        | PLASTIC 62.76%       |           |
|----------------------|--------|----------------------|-----------|
| COATING 0.19%        |        | PA                   | 0.11%     |
|                      |        | PE                   | 0.05%     |
| ELECTRONICS 29.03%   |        | PC                   | 87.71%    |
| FABRIC <b>0.24</b> % |        | ABS                  | 10.55%    |
|                      |        | PA6GF30              | 1.37%     |
| Fabric               | 100%   | PA66                 | 0.21%     |
| METAL <b>7.78%</b>   |        | PACKAGING MATERIA    | AL WEIGHT |
| Steel                | 7.2%   | DADED 00 350/        |           |
| Aluminium            | 61.22% | PAPER <b>99.35</b> % |           |
| Stainless Steel      | 30.41% | Paper                | 12%       |
| Iron                 | 1.16%  | Cardboard            | 88%       |
| PAPER 0%             |        | PLASTIC 0.65%        |           |
| Paper                | 100%   | PE                   | 46.38%    |
|                      |        | PA                   | 5.31%     |
|                      |        | PP                   | 48.31%    |