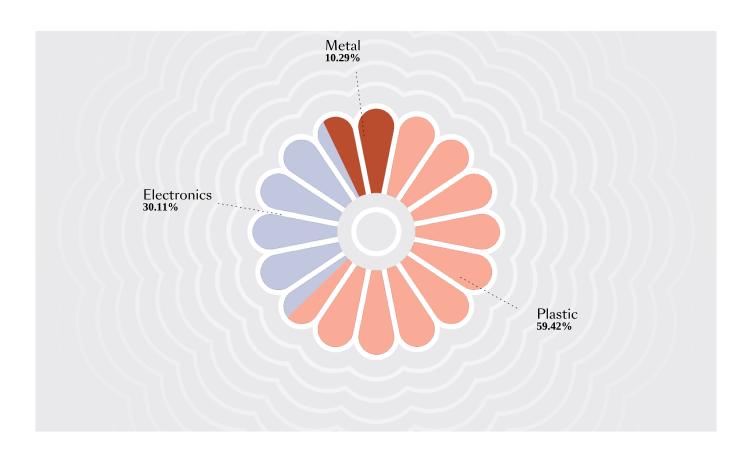

## moooi

| PRODUCT WEIGHT                   |                          |
|----------------------------------|--------------------------|
| COATING 0.15%                    |                          |
| ELECTRONICS 30.11%               |                          |
| METAL 10.29%                     |                          |
| Steel<br>Stainless Steel<br>Iron | 94.22%<br>2.96%<br>2.81% |
| PAPER 0.03%                      |                          |
| Paper                            | 100%                     |

| PA              | 48.33% |
|-----------------|--------|
| PBT             | 5.64%  |
| ABS             | 12.54% |
| Polyester       | 24.73% |
| PE              | 0.28%  |
| PA Glass Filled | 8.03%  |
| EPDM            | 0.38%  |