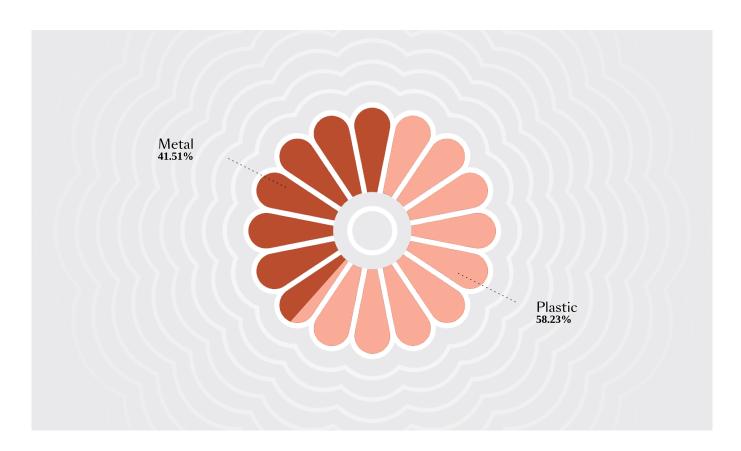

## **COUNTRY OF ORIGIN: THE NETHERLANDS**

| PRODUCT WEIGHT  COATING 0.25%  ELECTRONICS 0% |        | PACKAGING MATERIAL WEIGHT  METAL 0.19% |        |
|-----------------------------------------------|--------|----------------------------------------|--------|
|                                               |        |                                        |        |
|                                               |        | METAL <b>41.51</b> %                   |        |
| Steel                                         | 98.7%  | PAPER <b>98.34</b> %                   |        |
| Stainless Steel                               | 1.3%   | Cardboard                              | 98.15% |
| PLASTIC 58.23%                                |        | Plactic 4 470                          | 1.85%  |
| PE                                            | 0.41%  | PLASTIC 1.47%                          |        |
| PPGF30                                        | 99.51% | PP                                     | 21.28% |
| ABS                                           | 0.06%  | PE                                     | 78.72% |
| PP                                            | 0.03%  |                                        |        |