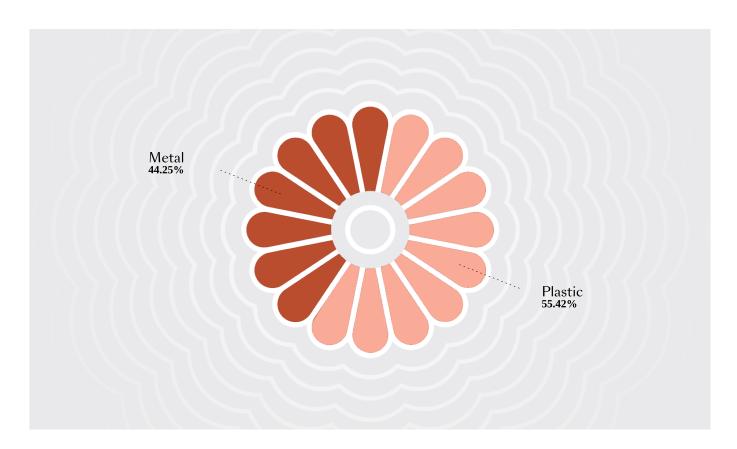

## **COUNTRY OF ORIGIN: THE NETHERLANDS**

| PRODUCT WEIGHT  COATING 0.32%  ELECTRONICS 0% |        | PACKAGING MATERIAL WEIGHT  METAL 0.09% |        |
|-----------------------------------------------|--------|----------------------------------------|--------|
|                                               |        |                                        |        |
|                                               |        | METAL <b>44.25</b> %                   |        |
| Stainless Steel                               | 1.16%  | PAPER <b>99.2%</b>                     |        |
| Steel                                         | 98.84% | Paper                                  | 0.88%  |
| PLASTIC <b>55.42</b> %                        |        | - Cardboard<br>                        | 99.12% |
| ABS                                           | 0.06%  | PLASTIC 0.71%                          |        |
| pp                                            | 0.00%  | PE                                     | 78.72% |
| PPGF30                                        | 99.51% | PP                                     | 21.28% |
| PE                                            | 0.41%  |                                        |        |