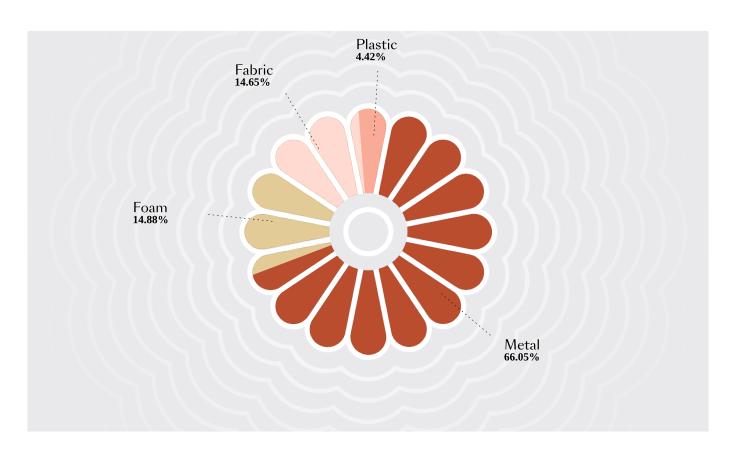

## **COUNTRY OF ORIGIN: ITALY**

| PRODUCT WEIGHT  FABRIC 14.65%                                            |                           | PLASTIC 4.42%                                           |               |
|--------------------------------------------------------------------------|---------------------------|---------------------------------------------------------|---------------|
|                                                                          |                           | Polyester                                               | 36.84%        |
| Composition Cotton + PE Cotton Average fabric weight (depends on choise) | 20.63%<br>3.17%<br>76.19% | Rubber + PP 42.11% PE 21.05%  PACKAGING MATERIAL WEIGHT |               |
| FOAM <b>14.88%</b>                                                       |                           | PAPER <b>95.1</b> %                                     |               |
| PU                                                                       | 100%                      | Paper<br>Cardboard                                      | 0.3%<br>99.7% |
| METAL 66.05%                                                             |                           |                                                         |               |
| Steel                                                                    | 98.94%                    | PP                                                      | 26.63%        |
| Zamac                                                                    | 1.06%                     | PE                                                      | 0.73%         |
|                                                                          |                           | PELD                                                    | 72.64%        |