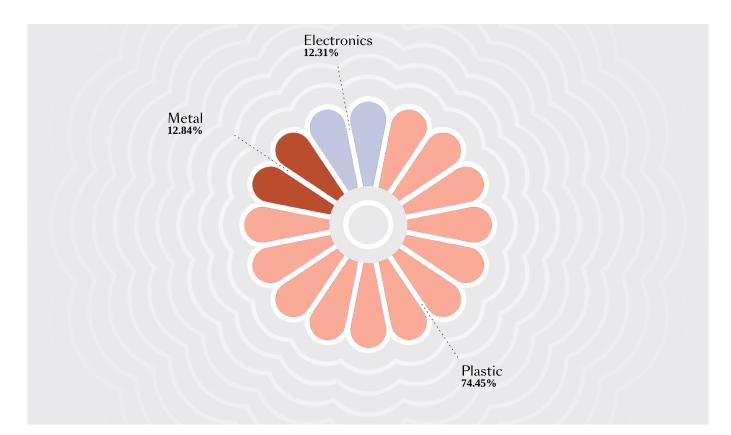

## **PRODUCT WEIGHT**

| PRODUCT WEIGHT<br>COATING 0.4%<br>ELECTRONICS 12.31%<br>METAL 12.84% |        | <ul> <li>PACKAGING MATERIAL WEIGHT</li> <li>PAPER 99.56%</li> <li>Paper<br/>Cardboard</li> </ul> |  |                 |        |         |       |
|----------------------------------------------------------------------|--------|--------------------------------------------------------------------------------------------------|--|-----------------|--------|---------|-------|
|                                                                      |        |                                                                                                  |  | Steel           | 97.66% | PLASTIC | 0.44% |
|                                                                      |        |                                                                                                  |  | Stainless Steel | 1.2%   |         |       |
|                                                                      |        |                                                                                                  |  | Iron            | 1.14%  | PE      |       |
| PLASTIC <b>74.45%</b>                                                |        | - PA<br>PU                                                                                       |  |                 |        |         |       |
| PE                                                                   | 0.84%  | PP                                                                                               |  |                 |        |         |       |
| PA Glass Filled                                                      | 3.23%  |                                                                                                  |  |                 |        |         |       |
| PA                                                                   | 37.63% |                                                                                                  |  |                 |        |         |       |
| PBT                                                                  | 2.27%  |                                                                                                  |  |                 |        |         |       |
|                                                                      |        |                                                                                                  |  |                 |        |         |       |