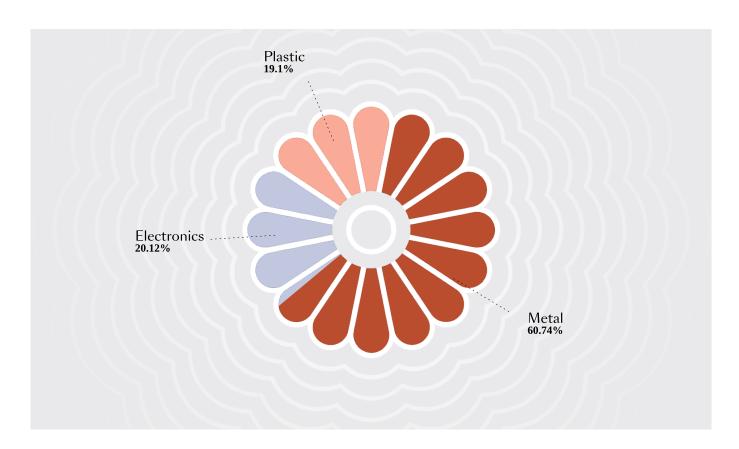

## **COUNTRY OF ORIGIN: THE NETHERLANDS**

| PRODUCT WEIGHT  COATING 0.04% |        |                    |
|-------------------------------|--------|--------------------|
|                               |        | ELECTRONICS 20.12% |
| METAL <b>60.74</b> %          |        |                    |
| Brass                         | 27.86% |                    |
| Phosphor bronze               | 63.32% |                    |
| Steel                         | 2.91%  |                    |
| Stainless Steel               | 5.75%  |                    |
| Iron                          | 0.15%  |                    |
|                               |        |                    |

| PLASTIC <b>19.1</b> % |        |
|-----------------------|--------|
| PMMA                  | 6.15%  |
| PC                    | 11.31% |
| PE                    | 1.98%  |
| ABS                   | 69.18% |
| PA                    | 0.99%  |
| PA66                  | 1.39%  |
| PA6GF30               | 9%     |