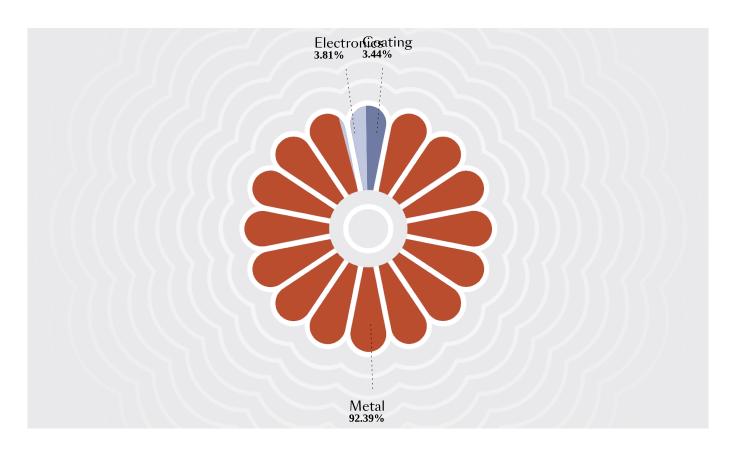

## **COUNTRY OF ORIGIN: THE NETHERLANDS**

| PRODUCT WEIGHT  COATING 3.44%  ELECTRONICS 3.81% |        |  |                      |       |
|--------------------------------------------------|--------|--|----------------------|-------|
|                                                  |        |  | METAL <b>92.39</b> % |       |
|                                                  |        |  | Brass                | 13.7% |
| Steel                                            | 75.73% |  |                      |       |
| Aluminium                                        | 6.9%   |  |                      |       |
| Sendzimir                                        | 1.93%  |  |                      |       |
| Iron                                             | 0.05%  |  |                      |       |
| Stainless Steel                                  | 1.7%   |  |                      |       |
| PLASTIC 0.36%                                    |        |  |                      |       |
| PE                                               | 50%    |  |                      |       |
| PA                                               | 20.37% |  |                      |       |
| ABS                                              | 12.35% |  |                      |       |
| PC                                               | 17.28% |  |                      |       |