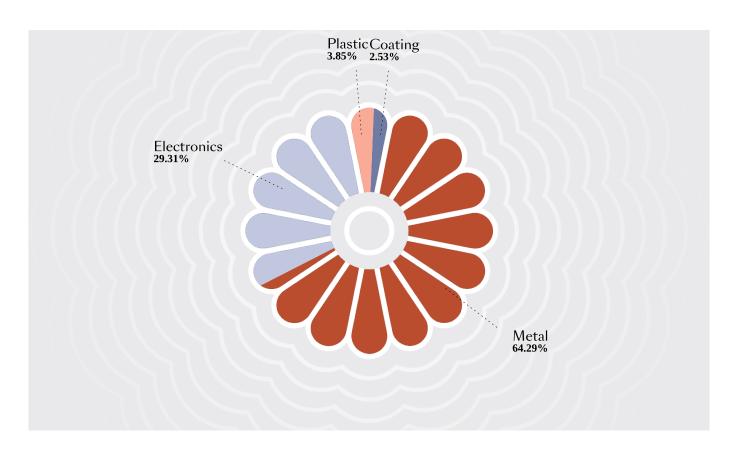

## **COUNTRY OF ORIGIN: THE NETHERLANDS**

| PRODUCT WEIGHT  COATING 2.53%  ELECTRONICS 29.31%  METAL 64.29% |       |  |           |        |
|-----------------------------------------------------------------|-------|--|-----------|--------|
|                                                                 |       |  | Brass     | 0.99%  |
|                                                                 |       |  | Steel     | 87.09% |
|                                                                 |       |  | Aluminium | 10.19% |
| Stainless Steel                                                 | 1.68% |  |           |        |
| Iron                                                            | 0.04% |  |           |        |
| PAPER <b>0.02</b> %                                             |       |  |           |        |
| Paper                                                           | 100%  |  |           |        |

| PLASTIC | 3.85%       |           |
|---------|-------------|-----------|
| ABS     |             | 0.73%     |
| PP      |             | 0.18%     |
| PMMA    |             | 87.05%    |
| PA66    |             | 3.41%     |
| PA      |             | 6.31%     |
| Rubber  |             | 1.6%      |
| PC      |             | 0.73%     |
| PACKA   | GING MATERI | AL WEIGHT |
| PAPER 9 | 9.32%       |           |