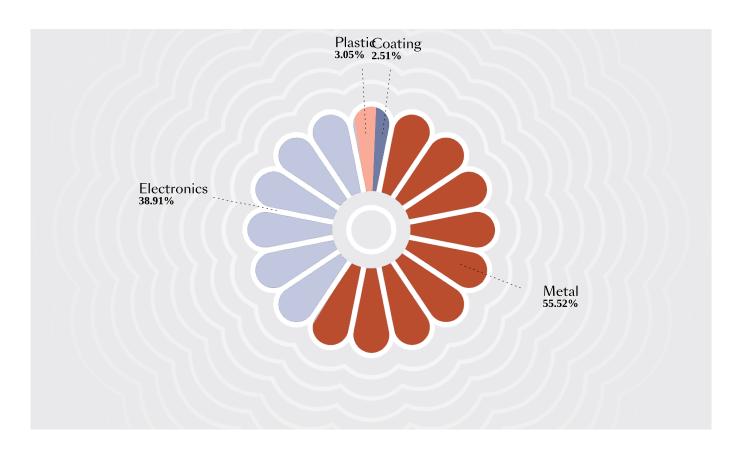

## **COUNTRY OF ORIGIN: THE NETHERLANDS**

| PRODUCT WEIGHT PLA |                                  | PLASTIC 3.05%                                                                                                                          |  |
|--------------------|----------------------------------|----------------------------------------------------------------------------------------------------------------------------------------|--|
|                    | PA66                             | 3.71%                                                                                                                                  |  |
|                    | PA PA                            | 6.2%                                                                                                                                   |  |
| ELECTRONICS 38.91% | Rubber                           | 1.57%                                                                                                                                  |  |
|                    | PC                               | 0.71%                                                                                                                                  |  |
|                    | Silicone                         | 1.78%                                                                                                                                  |  |
| 89.09%             | PMMA                             | 85.5%                                                                                                                                  |  |
| 1.44%              | PP                               | 0.18%                                                                                                                                  |  |
| 0.04%              | ABS                              | 0.36%                                                                                                                                  |  |
| 0.91%              |                                  |                                                                                                                                        |  |
| 8.53%              | PACKAGING MATERIAL WEIGHT        |                                                                                                                                        |  |
|                    | PAPER <b>99.42</b> %             |                                                                                                                                        |  |
| 100%               | Cardboard                        | 98.59%                                                                                                                                 |  |
|                    | Paper                            | 1.41%                                                                                                                                  |  |
|                    | PLASTIC 0.58%                    |                                                                                                                                        |  |
|                    | рр                               | 48.31%                                                                                                                                 |  |
|                    | PE                               | 46.38%                                                                                                                                 |  |
|                    | PA                               | 5.31%                                                                                                                                  |  |
|                    | 1.44%<br>0.04%<br>0.91%<br>8.53% | PA Rubber PC Silicone 89.09% PMMA 1.44% PP 0.04% ABS 0.91% 8.53% PACKAGING MATERIA PAPER 99.42%  Cardboard Paper  PLASTIC 0.58%  PP PE |  |