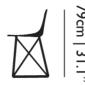

### Product

**WIDTH** 47cm | 18.5" **HEIGHT** 79cm | 31.1" **DEPTH** 49cm | 19.3"