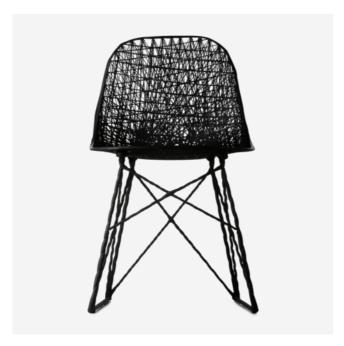

# Carbon Chair

#### **BERTJAN POT**

The Carbon Chair of Bertjan Pot and Marcel Wanders speaks of dedicated craftsmanship in connection to high tech materials only made possible by personal excitement, passion and enlightment.

# Detailing

The Carbon Bar Stool is made of epoxy resin and carbon fibers.

#### MATERIAL

Carbon fiber with epoxy resin.