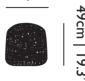

#### **Dimensions**

47cm | 18.5"

| +6cm | 18.1

### Product

**WIDTH** 47cm | 18.5" **HEIGHT** 79cm | 31.1" **DEPTH** 49cm | 19.3"