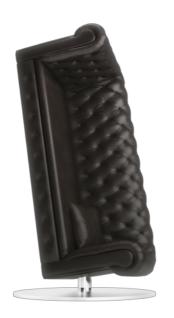

# Charleston Sofa

MARCEL WANDERS

The beauty of iconic pieces needs to be turned around, played with, and challenged in innovative ways to reach new levels of inventiveness and seduction! Charleston by Marcel Wanders is a classic sofa, elegant and comfortable, dressed in stylish black leather with embroidered accents, that has been shifted into a vertical posture. Its grace becomes slender and elongated, tall and majestic, while it plays with our mindset and expectations. The traditional armrest becomes a very comfortable seat for one or two people. Certainly an eye catcher, Charleston is also a cozy companion that literally turns the corner to open a new world of possibilities!

## Detailing

The sofa material is upholstered with Dark Brown Skai allowing a vintage, warm impression for any setting.

## Colours

Brown