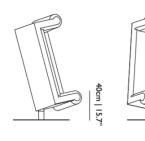

### SEAT DEPTH

60cm | 23.6"

## SEAT WIDTH

60cm | 23.6"

### SEAT HEIGHT

40cm | 15.7"