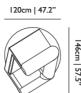

## **Dimensions**

## Product

width 120cm | 47.2" неіднт 222cm | 87.4" дертн 146cm | 57.5"