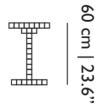

#### Product

**WIDTH** 40cm | 15.7" **HEIGHT** 60cm | 23.6" **DEPTH** 40cm | 15.7" **WEIGHT NETTO** 13kg | 28.66lbs