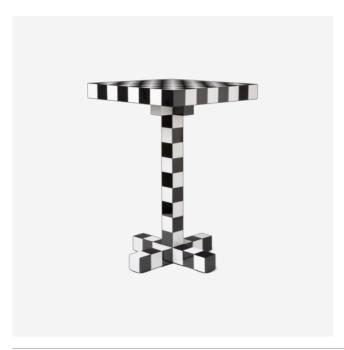

# Chess Table

FRONT

The Chess Table is a table for pasttime, rivalry and cleverness. Some people cannot stand their loss, some people should not win. However, a checkmate is always unavoidable!

## Detailing

The checked pattern of 64 blocks makes it suitable for playing a game of chess anytime you like.

### Colours

Multicolour