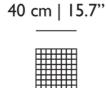

#### Product

**WIDTH** 40cm | 15.7" **HEIGHT** 60cm | 23.6" **DEPTH** 40cm | 15.7" **WEIGHT NETTO** 13kg | 28.66lbs