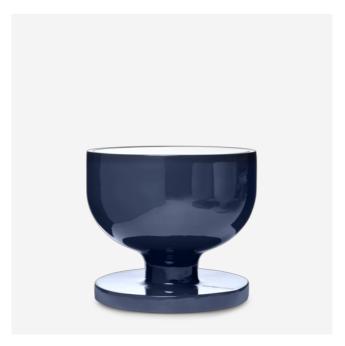

## Elements 007

JAIME HAYON

Inspired originally by the form of a cactus and its modular shape, the various parts of the Elements collection resemble a functional sculpture: as beautiful as the cactus, but extremely versatile in their combinations and use.

#### Elements 007 / 007

**Dimensions** 

60cm | 23.6"

Product

**WIDTH** 60cm | 23.6" **HEIGHT** 52cm | 20.5" **DEPTH** 60cm | 23.6" **DIAMETER** 60cm | 23.6" Packaging

width  $65 \text{cm} \, | \, 25.6 \text{"}$ Height  $58 \text{cm} \, | \, 22.8 \text{"}$ Cubage  $0.25 \text{m}^3 \, | \, 8.65 \text{ft}^3$ Length  $65 \text{cm} \, | \, 25.6 \text{"}$ Weight  $11.5 \text{kg} \, | \, 25.35 \text{lbs}$ 

#### MATERIAL

Fibreglass, expanded polypropylene (EPP), upholstered, solid wood