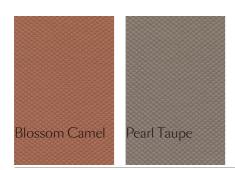

your home. An eyecatcher made with extra-large 'yarn' that resemble giant ship ropes. The chair's design is further enhanced with a knitted fabric, available in 15 colours, that boasts a quilted diamond pattern. Around a solid base, the yarn is woven in a chunky basket weave, providing an unmatched tactile sensation. The Knitty Lounge Chair's unique combination of scale and softness will make you curl up with your favourite book or series and give in to ultimate relaxation. Configure the Knitty Lounge Chair in your colour of choice with the online configurator and discover what it looks like in your home with AR!

## Detailing



The Knitty Lounge Chair is about the pleasure of simple materials and transforming them into something unexpected that at first seemed impossible.

### Colours



## Knitty Lounge Chair

#### **Dimensions**

100cm | 39.4"



128cm | 50.4"





84cm | 33.1

#### Product

**WIDTH** 100cm | 39.4" **HEIGHT** 84cm | 33.1" **DEPTH** 128cm | 50.4" **WEIGHT NETTO** 53kg | 116.84lbs

### Packaging

width  $115 \text{cm} \mid 45.3"$ Height  $105 \text{cm} \mid 41.3"$ Cubage  $1.62 \text{m}^3 \mid 57.14 \text{ft}^3$ Length  $134 \text{cm} \mid 52.8"$ Weight  $53 \text{kg} \mid 116.84 \text{lbs}$ 

#### Technical

#### MATERIAL

Wooden frame, steel springs, foam

SEAT DEPTH

64cm | 25.2"

SEAT HEIGHT

45cm | 17.7"

SEAT WIDTH

100cm | 39.4"

SEATING CAPACITY

1

#### SEAT DEPTH 2

64cm | 25.2"

SEAT HEIGHT 2

41cm | 16.1"

SEAT WIDTH 2

100cm | 39.4"

# Upholstery

### MOSAIC 2 (available in 15 colours)



#### COMPOSITION

58% PES, 27% WV, 9% PA, 100000 mart