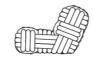

# Knitty Lounge Chair

**NIKA ZUPANC** 

Indulge in the ultimate relaxation with the Knitty Lounge Chair by Nika Zupanc. This larger-than-life lounge chair is a real conversation piece in your home. An eyecatcher made with extra-large 'yarn' that resemble giant ship ropes. The chair's design is further enhanced with a knitted fabric, available in 15 colours, that boasts a quilted diamond pattern. Around a solid base, the yarn is woven in a chunky basket weave, providing an unmatched tactile sensation. The Knitty Lounge Chair's unique combination of scale and softness will make you curl up with your favourite book or series and give in to ultimate relaxation. Configure the Knitty Lounge Chair in your colour of choice with the online configurator and discover what it looks like in your home with AR!

## Detailing

The Knitty Lounge Chair is about the pleasure of simple materials and transforming them into something unexpected that at first seemed impossible.