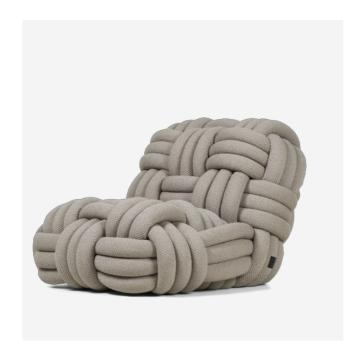

# Knitty Lounge Chair

**NIKA ZUPANC** 

Indulge in the ultimate relaxation with the Knitty Lounge Chair by Nika Zupanc. This larger-than-life lounge chair is a real conversation piece in your home. An eyecatcher made with extra-large 'yarn' that resemble giant ship ropes. The chair's design is further enhanced with a knitted fabric, available in 15 colours, that boasts a quilted diamond pattern. Around a solid base, the yarn is woven in a chunky basket weave, providing an unmatched tactile sensation. The Knitty Lounge Chair's unique combination of scale and softness will make you curl up with your favourite book or series and give in to ultimate relaxation. Configure the Knitty Lounge Chair in your colour of choice with the online configurator and discover what it looks like in your home with AR!

## Detailing

The Knitty Lounge Chair is about the pleasure of simple materials and transforming them into something unexpected that at first seemed impossible.