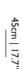

#### MATERIAL

Wooden frame, steel springs, foam

SEAT DEPTH

64cm | 25.2"

SEAT HEIGHT

45cm | 17.7"

SEAT WIDTH

100cm | 39.4"

SEATING CAPACITY

1