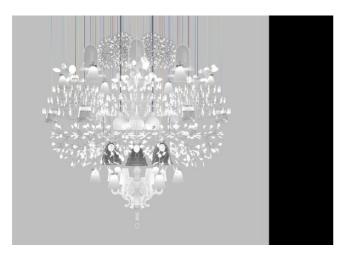

# Mega Chandelier

MOOOI

The Mega Chandelier is a bespoke composition of Moooi lighting meticulously designed for your specific location. Based on your preferences, we create a unique composition tailored to your location's specifics. The result is a stunning explosion of beauty and creativity. Your curated Mega Chandelier is so much at all once. A stunning composition, a staged piece of art, a brilliant installation, a skilful assembly of original and complementary designs. Contact us for personalised assistance and to create your perfect composition.