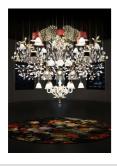

# Mega Chandelier

MOOOI

The Mega Chandelier is a bespoke composition of Moooi lighting meticulously designed for your specific location. Based on your preferences, we create a unique composition tailored to your location's specifics. The result is a stunning explosion of beauty and creativity. Your curated Mega Chandelier is so much at all once. A stunning composition, a staged piece of art, a brilliant installation, a skilful assembly of original and complementary designs. Contact us for personalised assistance and to create your perfect composition.