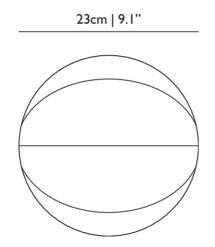

### Monster Basketball

Dimensions

#### Product

width 23cm | 9.1" неight 23cm | 9.1" depth 23cm | 9.1" diameter 23cm | 9.1" weight netto 0.5kg | 1.1lbs