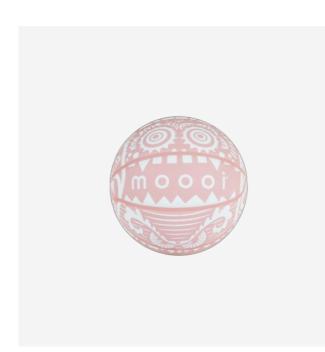

#### MARCEL WANDERS

Shoot some hoops or put it on display. In collaboration with Spalding, Marcel Wanders created the Monster Basketball. The perfect collectible for basketball fans and lovers of unexpected design. The ball features Marcel Wanders' iconic Monster graphics; six pairs of eyes that seem to follow everyone passing by. The basketball ships inflated and comes with a round display holder. So, you can give this eyecatcher a prominent place in your home or start playing straight away. Because this design isn't just decor. With the Monster Basketball, you can make a statement at home or on the basketball court.

## Detailing

Marcel Wanders' iconic Monster graphics; six pairs of eyes, each with a different expression, that seem to follow every passer-by.