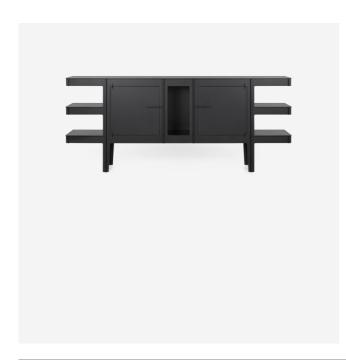

## No Screw No Glue Buffet

JOOST VAN BLEISWIJK

No Screw No Glue Buffet by Joost van Bleiswijk is a celebration of crafting and timeless design. It evokes a distinct satisfaction when creating something with your own hands. As its name implies, No Screw No Glue is put together without needing screws, glue, or tools. You slide the elements together to give the buffet shape. No Screw No Glue is made from Richlite. An eco-conscious, durable, and sustainable material made from recycled paper, responsibly harvested trees, and EcoBind resin. No Screw No Glue is high-impact resistant, so you can build to last.

## No Screw No Glue Buffet / Buffet