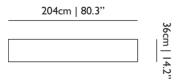

#### **Dimensions**

#### Product

**WIDTH** 204cm | 80.3" **HEIGHT** 86cm | 33.9" **DEPTH** 36cm | 14.2" **WEIGHT NETTO** 36.1kg | 79.59lbs