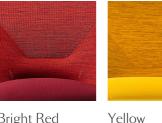

# moooi

# Shift Lounge Chair JONAS FORSMAN



When folded, the chair is flat to facilitate shipping and storing, yet once unfolded it acquires a rounded, three-dimensional shape thanks to its comfy outfit, with a soft knitted backrest and padded seat. The Shift Lounge Chair fits & shifts comfortably in any space, from a small metropolitan apartment to a villa.

## Detailing



The Shift lives up to its name: this chair can be folded in and out. Due to its lightweight, it's easy to move from one place to another.

## Colours





Blue Grey

Bright Red

MOOOI.COM

## Shift Lounge Chair

### Dimensions

81,5cm | 32"



#### Product

**width** 82cm | 32.3" ныднт 82cm | 32.3" **дертн** 73cm | 28.7" weight netto 13kg | 28.66lbs

## Packaging

**width** 80cm | 31.5" ныднт 82ст | 32.3" **CUBAGE**  $0.13m^3 | 4.63ft^3$ LENGTH 20cm | 7.9" **weight** 16kg | 35.27lbs

### Technical

#### MATERIAL

Steel frame powdercoated, foamed seat, polyester knitted covers

| <b>SEAT DEPTH</b><br>49cm   19.3" | <b>SEAT DEPTH 2</b><br>41cm   16.1" |
|-----------------------------------|-------------------------------------|
| SEAT HEIGHT                       | SEAT HEIGHT 2                       |
| 40cm   15.7"                      | 30cm   11.8"                        |

SEAT WIDTH 71cm | 28"

HT 2 30cm | 11.8"

SEAT WIDTH 2 56cm | 22