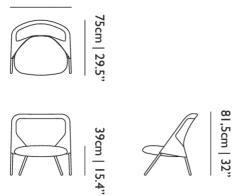

### Dimensions

81,5cm | 32"

#### Product

**width** 82cm | 32.3" ныднт 82cm | 32.3" **дертн** 73cm | 28.7" weight netto 13kg | 28.66lbs