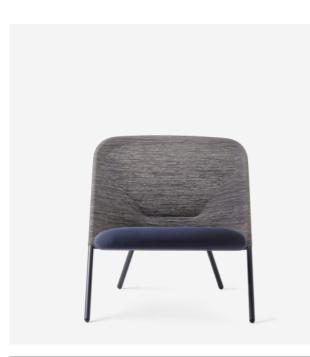

# Shift Lounge Chair JONAS FORSMAN

When folded, the chair is flat to facilitate shipping and storing, yet once unfolded it acquires a rounded, three-dimensional shape thanks to its comfy outfit, with a soft knitted backrest and padded seat. The Shift Lounge Chair fits & shifts comfortably in any space, from a small metropolitan apartment to a villa.

## Detailing

The Shift lives up to its name: this chair can be folded in and out. Due to its lightweight, it's easy to move from one place to another.