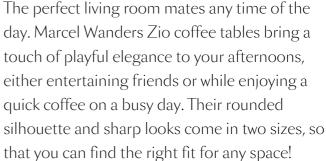

# Zio Coffee Table

MARCEL WANDERS

T

The Zio Coffee Table unites the strong, yet light look of stained oak with the beauty of organic shapes, finished off with straight modern cuts.

# Colours

White Wash & Cinnamon Composition

Black Stained

Cinnamon Stained

Natural Oil Stained

Wenge Stained

White Washed