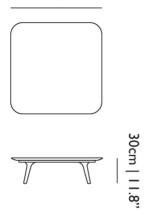

#### Dimensions

#### 110cm | 43.3"

### Product

width 110cm | 43.3" неіднт 30cm | 11.8" дертн 110cm | 43.3"

#### THICKNESS TABLETOP

6cm | 2.4"

**shape** Square