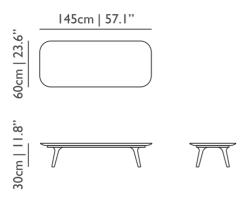

## Dimensions

#### Product

width 145cm | 57.1" неіднт 30cm | 11.8" дертн 110cm | 43.3"

# SHAPE

Rectangular